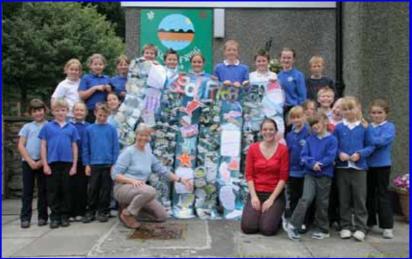

## Local MP, local councillor and project officer at opening of the sculpture

### Photograph Curtain

### Mosaic Mural

Art students from local secondary school Ysgol Tywyn
Tywyn Art Group

Mosaic Workshops at Age Concern shop, Tywyn Train Station