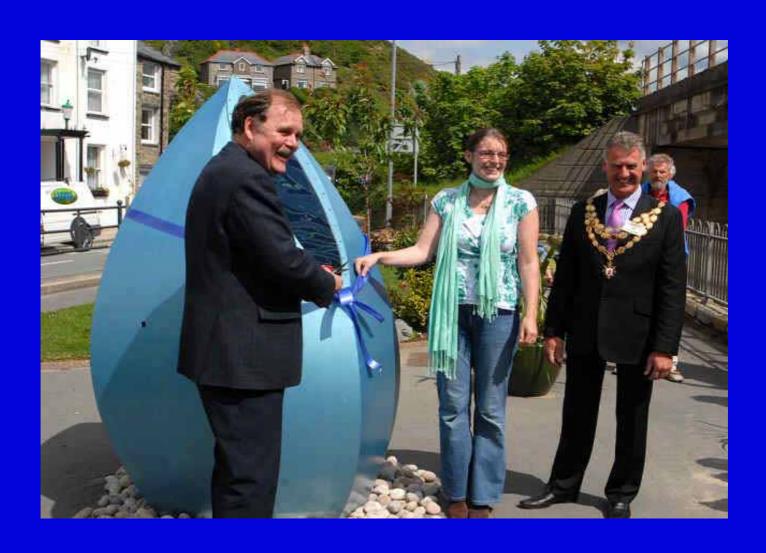

### Diferyn o'r Môr A Drop in the Ocean

## Local MP, local councillor and project officer at opening of the sculpture