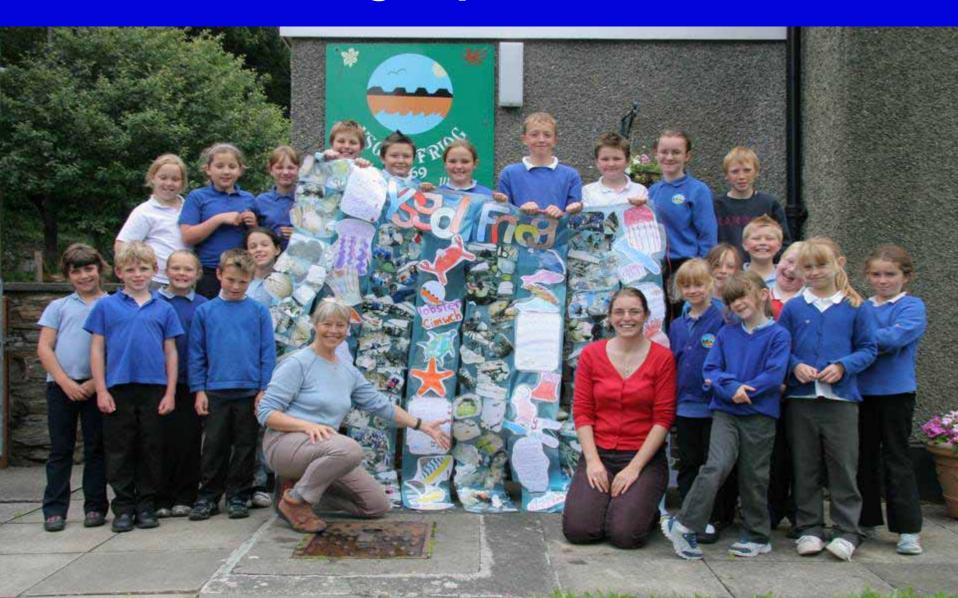

### Photograph Curtain

### Mosaic Mural

Art students from local secondary school Ysgol Tywyn
Tywyn Art Group

Mosaic Workshops at Age Concern shop, Tywyn Train Station