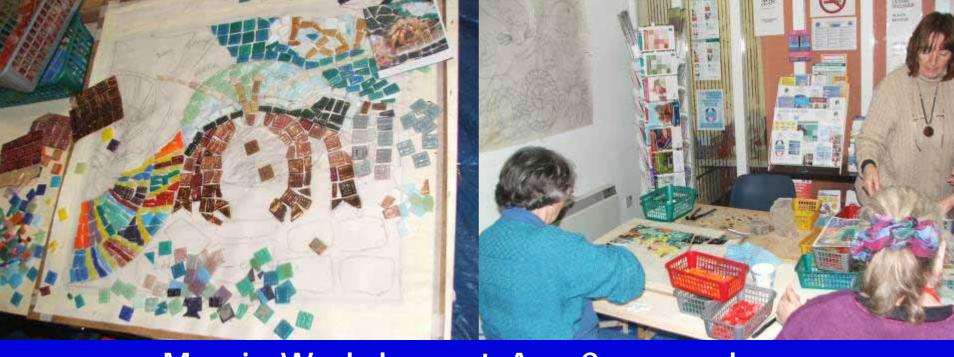

### Mosaic Mural

Art students from local secondary school Ysgol Tywyn
Tywyn Art Group

Mosaic Workshops at Age Concern shop, Tywyn Train Station